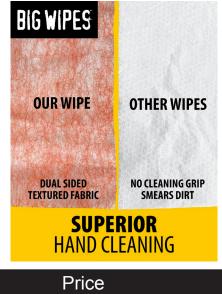

## SAFER. FASTER. BETTER.

The unique combination of power cleansers targets the toughest grime to ensure our wipes never get stuck in your muck.

Dual sided 'scrub & clean' Heavy-Duty wipes offer the fastest deepest clean ever – use them for just about every cleaning task. Heavy-Duty Big Wipes are unique in their ability to remove a vast range of "nasty" substances from hands, tools and surfaces, including: