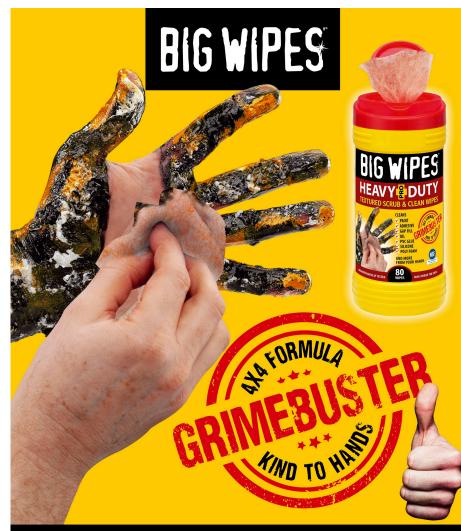

## SAFER. FASTER. BETTER.

The unique combination of power cleansers targets the toughest grime to ensure our wipes never get stuck in your muck.

Dual sided 'scrub & clean' Heavy-Duty wipes offer the fastest deepest clean ever – use them for just about every cleaning task. Heavy-Duty Big Wipes are unique in their ability to remove a vast range of "nasty" substances from hands, tools and surfaces, including:

## FEATURES:

- Paint (oil, water & hammer finish)
- Adhesives (including adhesive & tape deposits)
- Silicone
- Acrylic Sealants
- Epoxy Fillers and Grouts
- Poly Foam
- PUR and instant grab adhesives
- Oil
- Tar
- Grease
- Inks and permanent marker