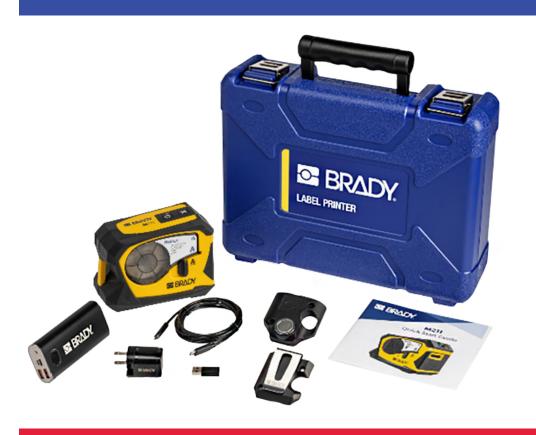

## The New M211-KIT Label Printer

#### **FEATURES:**

Power Brick to charge label printer, phone, tablet

Hard case to store printer, labels and accessories

Multi-tool

Belt clip for hands-free transport

Magnet for hands-free label printing

Printer, Case, AC, Adapter, Magnet, Belt Clip and Power Brick

| Part # | Description   MOQ                                                                                                                                    | Price         |
|--------|------------------------------------------------------------------------------------------------------------------------------------------------------|---------------|
|        | DESIGN. PREVIEW. PRINT. ALL FROM YOUR PHONE. THIS M211 LABEL PRINTER KIT INCLUDES ALL THE ACCESSORIES YOU NEED FOR A SEAMLESS, ON-DEMAND EXPERIENCE. | \$259.99/EACH |