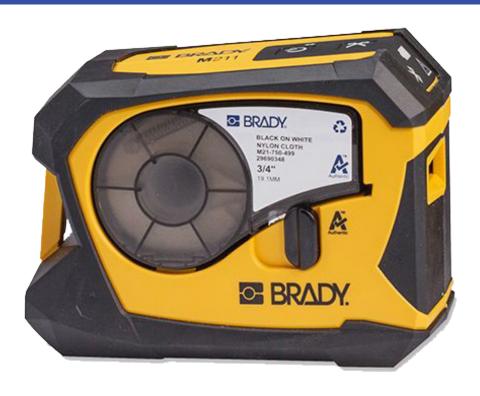

### The New M211 Label Printer

### **FEATURES:**

Design. Preview. Print. All from your phone.

Express Labels Mobile App makes label design and file download easy with data import, print preview, label saving, and label sharing

Enhanced communication between Brady Authentic cartridges and printer = easier and faster for user

Integrates with Fluke Networks' LinkWare Live

Resists drops, shocks and crushes

Advanced battery technology for all-day use

Compact, lightweight and wearable

| Part #      | Description   MOQ                                                                                     | Price         |
|-------------|-------------------------------------------------------------------------------------------------------|---------------|
| PART # M211 | DESIGN. PREVIEW. PRINT. ALL FROM YOUR PHONE. THE TOUGH, COMPACT LABELER THAT BELONGS ON ANY JOB-SITE. | \$179.99/EACH |